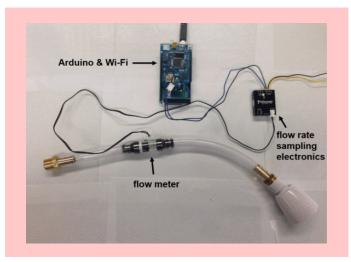

## Water HydroSense Device

Wireless Water Monitor

HydroSense is a low cost, accurate, small size, low power, wireless device for monitoring water use from hotel room showers, which wirelessly transmits hotel guest water usage data. HydroSense promotes an increased awareness of water conservation practices among hotel guests, helping to reduce potable water consumption for hotels. HydroSense will also reduce energy use by decreasing the energy demand of hotel hot water heaters.