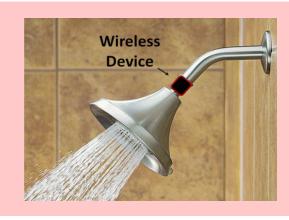

## Water HydroSense Device

Wireless Water Monitor

HydroSense is a low cost, accurate, small size, low power, wireless device for monitoring water use from hotel room showers, which wirelessly transmits hotel guest water usage data. HydroSense promotes an increased awareness of water conservation practices among hotel guests, helping to reduce potable water consumption for hotels. HydroSense will also reduce energy use by decreasing the energy demand of hotel hot water heaters.